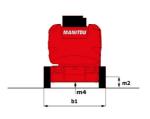

# 170 AETJ-L - Dimensional drawing

# 170 AETJ-L

| Capacities                               |          | Metric                                                                                                               |
|------------------------------------------|----------|----------------------------------------------------------------------------------------------------------------------|
| <u> </u>                                 | h.01     | 16.90 m                                                                                                              |
| Working height                           | h21      |                                                                                                                      |
| Floor height (access)                    | h20      | 0.40 m                                                                                                               |
| Platform height                          | h7       | 14.90 m                                                                                                              |
| Max. outreach                            |          | 9.43 m                                                                                                               |
| Overhang                                 |          | 7 m                                                                                                                  |
| Pendular arm rotation (top / bottom)     |          | +65 ° / -65 °                                                                                                        |
| Platform capacity                        | Q        | 200 kg                                                                                                               |
| Turret rotation                          |          | 355 °                                                                                                                |
| Platform rotation (right / left)         |          | 66 ° / 59 °                                                                                                          |
| Number of people (indoor / outdoor)      | <u> </u> | 2/2                                                                                                                  |
| Weight and dimensions                    |          |                                                                                                                      |
| Platform weight*                         |          | 6950 kg                                                                                                              |
| Platform dimensions (length x width)     | lp / ep  | 1.20 m x 0.92 m                                                                                                      |
| Overall length                           | l1       | 6.84 m                                                                                                               |
| Overall width                            | b1       | 1.75 m                                                                                                               |
| Overall height                           | h17      | 1.97 m                                                                                                               |
| Overall length (stowed)                  | 19       | 5.12 m                                                                                                               |
| Overall height (stowed)                  | h18      | 2.04 m                                                                                                               |
| Jib length                               | l13      | 1.26 m                                                                                                               |
| Counterweight offset (turret at 90°)     | a7       | 0.08 m                                                                                                               |
| Counterweight Oversize / Reach           |          | 0.08 m                                                                                                               |
| External turning radius                  | Wa3      | 4.30 m                                                                                                               |
| Ground clearance at centre of wheelbase  | m2       | 0.14 m                                                                                                               |
| Wheelbase                                | у        | 2 m                                                                                                                  |
| Performances                             | <b>y</b> | 2 111                                                                                                                |
| Drive speed - stowed                     |          | 5 km/h                                                                                                               |
| Drive speed - raised                     |          | 0.60 km/h                                                                                                            |
| Gradeability                             |          | 22 %                                                                                                                 |
| Permissible leveling                     |          | 3 °                                                                                                                  |
| Wheels                                   |          | J                                                                                                                    |
| Tires type                               |          | Solid non-marking tires                                                                                              |
| Standard tires                           |          | 24 x 7.5 in / 600 x 190 mm                                                                                           |
| Drive wheels (front / rear)              |          | 0 / 2                                                                                                                |
|                                          |          | 2 / 0                                                                                                                |
| Steering wheels (front / rear)           |          | 0/2                                                                                                                  |
| Braking wheels (front / rear)            |          | 0 / 2                                                                                                                |
| Engine/Battery                           |          | 0 4 50 1.11                                                                                                          |
| Electric engine power rating             |          | 2 x 4.50 kW                                                                                                          |
| Electric Pump                            |          | 3.70 kW                                                                                                              |
| Battery voltage                          |          | 48 V                                                                                                                 |
| Battery nominal voltage / capacity       |          | 48 V / 240 Ah                                                                                                        |
| Battery energy                           |          | 11 kWh                                                                                                               |
| Integrated charger / charger             |          | 48 V / 30 A                                                                                                          |
| Miscellaneous                            |          |                                                                                                                      |
| Number of cycles with STD Battery (HIRD) |          | 46                                                                                                                   |
| Ground Pressure                          |          | 16.60 dan/cm2                                                                                                        |
| Hydraulic Pressure                       |          | 210 bar                                                                                                              |
| Hydraulic oil tank capacity              |          | 15                                                                                                                   |
| Vibration on hands/arms                  |          | < 0.66 m/s²                                                                                                          |
| Standards compliance                     |          |                                                                                                                      |
| This machine is in compliance with:      |          | European directives: 2006/42/EC- Machinery<br>(revised EN280:2013) - 2004/108/EC (EMC) -<br>2006/95/EC (Low voltage) |