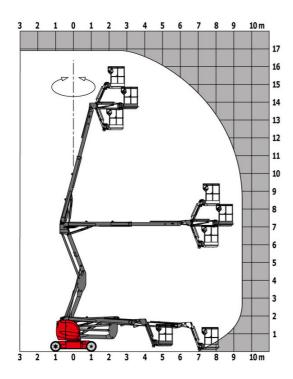

|
| Vibration on hands/arms                  |          | < 0.66 m/s²                                                                                                          |
| Standards compliance                     |          |                                                                                                                      |
| This machine is in compliance with:      |          | European directives: 2006/42/EC- Machinery<br>(revised EN280:2013) - 2004/108/EC (EMC) -<br>2006/95/EC (Low voltage) |

<sup>\*</sup>Varies according to options and standards of the country to which the machine is delivered

### 170 AETJ-L - Load chart

### Load Chart metric



# 170 AETJ-L - Dimensional drawing







# **Equipment**

#### 230V Predisposition Audible alarm and illuminated indicator lamp (leveling, overload, lowering) Battery charge indicator lamp CAN bus technology Emergency stop button in platform and on frame Horn in the platform Hour meter Integrated diagnostic assistance Manual emergency lowering Multi-voltage integrated charger Negative-type braking on rear wheels Non-marking rubber tyres Pendular arm Platform with open-work floor Proportional controls Slinging and securing rings Tool box in platform Traction battery Travel possible at maximum height

| Optional                                           |  |
|----------------------------------------------------|--|
| 110 or 230V plug with differential circuit breaker |  |
| , 3