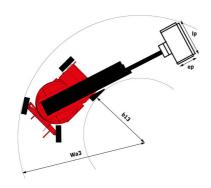

# 170 AETJ-L - Dimensional drawing

# 170 AETJ-L

| Capacities                               |          | Metric                                                                                                               |
|------------------------------------------|----------|----------------------------------------------------------------------------------------------------------------------|
| <u> </u>                                 | h.01     | 16.90 m                                                                                                              |
| Working height                           | h21      |                                                                                                                      |
| Floor height (access)                    | h20      | 0.40 m                                                                                                               |
| Platform height                          | h7       | 14.90 m                                                                                                              |
| Max. outreach                            |          | 9.43 m                                                                                                               |
| Overhang                                 |          | 7 m                                                                                                                  |
| Pendular arm rotation (top / bottom)     |          | +65 ° / -65 °                                                                                                        |
| Platform capacity                        | Q        | 200 kg                                                                                                               |
| Turret rotation                          |          | 355 °                                                                                                                |
| Platform rotation (right / left)         |          | 66 ° / 59 °                                                                                                          |
| Number of people (indoor / outdoor)      | <u> </u> | 2/2                                                                                                                  |
| Weight and dimensions                    |          |                                                                                                                      |
| Platform weight*                         |          | 6950 kg                                                                                                              |
| Platform dimensions (length x width)     | lp / ep  | 1.20 m x 0.92 m                                                                                                      |
| Overall length                           | l1       | 6.84 m                                                                                                               |
| Overall width                            | b1       | 1.75 m                                                                                                               |
| Overall height                           | h17      | 1.97 m                                                                                                               |
| Overall length (stowed)                  | 19       | 5.12 m                                                                                                               |
| Overall height (stowed)                  | h18      | 2.04 m                                                                                                               |
| Jib length                               | l13      | 1.26 m                                                                                                               |
| Counterweight offset (turret at 90°)     | a7       | 0.08 m                                                                                                               |
| Counterweight Oversize / Reach           |          | 0.08 m                                                                                                               |
| External turning radius                  | Wa3      | 4.30 m                                                                                                               |
| Ground clearance at centre of wheelbase  | m2       | 0.14 m                                                                                                               |
| Wheelbase                                | у        | 2 m                                                                                                                  |
| Performances                             | <b>y</b> | 2 111                                                                                                                |
| Drive speed - stowed                     |          | 5 km/h                                                                                                               |
| Drive speed - raised                     |          | 0.60 km/h                                                                                                            |
| Gradeability                             |          | 22 %                                                                                                                 |
| Permissible leveling                     |          | 3 °                                                                                                                  |
| Wheels                                   |          | J                                                                                                                    |
| Tires type                               |          | Solid non-marking tires                                                                                              |
| Standard tires                           |          | 24 x 7.5 in / 600 x 190 mm                                                                                           |
| Drive wheels (front / rear)              |          | 0 / 2                                                                                                                |
|                                          |          | 2 / 0                                                                                                                |
| Steering wheels (front / rear)           |          | 0/2                                                                                                                  |
| Braking wheels (front / rear)            |          | 0 / 2                                                                                                                |
| Engine/Battery                           |          | 0 4 50 1.11                                                                                                          |
| Electric engine power rating             |          | 2 x 4.50 kW                                                                                                          |
| Electric Pump                            |          | 3.70 kW                                                                                                              |
| Battery voltage                          |          | 48 V                                                                                                                 |
| Battery nominal voltage / capacity       |          | 48 V / 240 Ah                                                                                                        |
| Battery energy                           |          | 11 kWh                                                                                                               |
| Integrated charger / charger             |          | 48 V / 30 A                                                                                                          |
| Miscellaneous                            |          |                                                                                                                      |
| Number of cycles with STD Battery (HIRD) |          | 46                                                                                                                   |
| Ground Pressure                          |          | 16.60 dan/cm2                                                                                                        |
| Hydraulic Pressure                       |          | 210 bar                                                                                                              |
| Hydraulic oil tank capacity              |          | 15                                                                                                                   |
| Vibration on hands/arms                  |          | < 0.66 m/s²                                                                                                          |
| Standards compliance                     |          |                                                                                                                      |
| This machine is in compliance with:      |          | European directives: 2006/42/EC- Machinery<br>(revised EN280:2013) - 2004/108/EC (EMC) -<br>2006/95/EC (Low voltage) |