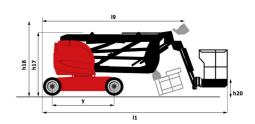

# 170 AETJ-L

| Capacities                               |          | Metric                                                                                                               |
|------------------------------------------|----------|----------------------------------------------------------------------------------------------------------------------|
| <u> </u>                                 | h.01     | 16.90 m                                                                                                              |
| Working height                           | h21      |                                                                                                                      |
| Floor height (access)                    | h20      | 0.40 m                                                                                                               |
| Platform height                          | h7       | 14.90 m                                                                                                              |
| Max. outreach                            |          | 9.43 m                                                                                                               |
| Overhang                                 |          | 7 m                                                                                                                  |
| Pendular arm rotation (top / bottom)     |          | +65 ° / -65 °                                                                                                        |
| Platform capacity                        | Q        | 200 kg                                                                                                               |
| Turret rotation                          |          | 355 °                                                                                                                |
| Platform rotation (right / left)         |          | 66 ° / 59 °                                                                                                          |
| Number of people (indoor / outdoor)      | <u> </u> | 2/2                                                                                                                  |
| Weight and dimensions                    |          |                                                                                                                      |
| Platform weight*                         |          | 6950 kg                                                                                                              |
| Platform dimensions (length x width)     | lp / ep  | 1.20 m x 0.92 m                                                                                                      |
| Overall length                           | l1       | 6.84 m                                                                                                               |
| Overall width                            | b1       | 1.75 m                                                                                                               |
| Overall height                           | h17      | 1.97 m                                                                                                               |
| Overall length (stowed)                  | 19       | 5.12 m                                                                                                               |
| Overall height (stowed)                  | h18      | 2.04 m                                                                                                               |
| Jib length                               | l13      | 1.26 m                                                                                                               |
| Counterweight offset (turret at 90°)     | a7       | 0.08 m                                                                                                               |
| Counterweight Oversize / Reach           |          | 0.08 m                                                                                                               |
| External turning radius                  | Wa3      | 4.30 m                                                                                                               |
| Ground clearance at centre of wheelbase  | m2       | 0.14 m                                                                                                               |
| Wheelbase                                | у        | 2 m                                                                                                                  |
| Performances                             | <b>y</b> | 2 111                                                                                                                |
| Drive speed - stowed                     |          | 5 km/h                                                                                                               |
| Drive speed - raised                     |          | 0.60 km/h                                                                                                            |
| Gradeability                             |          | 22 %                                                                                                                 |
| Permissible leveling                     |          | 3 °                                                                                                                  |
| Wheels                                   |          | J                                                                                                                    |
| Tires type                               |          | Solid non-marking tires                                                                                              |
| Standard tires                           |          | 24 x 7.5 in / 600 x 190 mm                                                                                           |
| Drive wheels (front / rear)              |          | 0 / 2                                                                                                                |
|                                          |          | 2 / 0                                                                                                                |
| Steering wheels (front / rear)           |          | 0/2                                                                                                                  |
| Braking wheels (front / rear)            |          | 0 / 2                                                                                                                |
| Engine/Battery                           |          | 0 4 50 1.11                                                                                                          |
| Electric engine power rating             |          | 2 x 4.50 kW                                                                                                          |
| Electric Pump                            |          | 3.70 kW                                                                                                              |
| Battery voltage                          |          | 48 V                                                                                                                 |
| Battery nominal voltage / capacity       |          | 48 V / 240 Ah                                                                                                        |
| Battery energy                           |          | 11 kWh                                                                                                               |
| Integrated charger / charger             |          | 48 V / 30 A                                                                                                          |
| Miscellaneous                            |          |                                                                                                                      |
| Number of cycles with STD Battery (HIRD) |          | 46                                                                                                                   |
| Ground Pressure                          |          | 16.60 dan/cm2                                                                                                        |
| Hydraulic Pressure                       |          | 210 bar                                                                                                              |
| Hydraulic oil tank capacity              |          | 15                                                                                                                   |
| Vibration on hands/arms                  |          | < 0.66 m/s²                                                                                                          |
| Standards compliance                     |          |                                                                                                                      |
| This machine is in compliance with:      |          | European directives: 2006/42/EC- Machinery<br>(revised EN280:2013) - 2004/108/EC (EMC) -<br>2006/95/EC (Low voltage) |

# 170 AETJ-L - Dimensional drawing