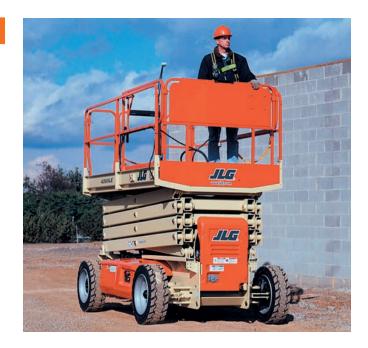

# **Standard Features**

- 0.91 m roll-out deck extension
- Fold-down handrails
- Self-closing gate
- Removable platform console box
- Lanyard attach points • Full proportional drive joystick control
- with integral thumb steer switch
- Proportional lift/lower speed control • Joystick enable for lift and drive
- Load sensing system
- Two speed drive selection • Two Wheel Direct Electric Drive
- 8 x 6V 370 A/hr deep cycle batteries
- Automatic traction control
- Programmable "Personality" settings
- On-board self-diagnostic testing

- · 20 amp automatic battery charger
- Automatic rear wheel brakes
- Sculptured steel hoods
- 3 degree tilt alarm and indicator light
- Steel scissor guards
- Oscillating rear axle
- · Lifting/tie down lugs
- Lubrication free scissor arm bushings
- Scissor maintenance prop AC cable to platform
- Ground control selector switch with
- key lock Battery condition indicator
- Hour meter
- Horn
- · Manual descent pull cable
- · Detachable battery compartments
  - **Standard Specifications**
- Tyres (non-marking)
- Drive Motors
- Batteries
- Charger (120/240V 50/60HZ)
- Hydraulic System
- **Dual Electric Traction** 8 x 6V 370 A/hr 20 Amp SCR Automatic 32 L
- **Accessories & Options**
- Hydraulic levelling jacks
- 13mm air line to platform
- 390 A/hr AGM Batteries
- All motion alarm
- Descent alarm
- Alarm package 1
- Platform work-lights
- Amber strobe light • Euro Plug & Socket
- Synthetic Biodegradable Hydraulic Oil
- Special paint colour

# Performance

| <ul> <li>Working Height</li> <li>Platform Height – Elevated</li> <li>A. Stowed Height</li> <li>B. Platform Railing Height</li> <li>C. Stowed Height (Rails Folded)</li> <li>D. Platform Size (W X L)</li> <li>E. Deck Extension</li> <li>F. Overall Width</li> <li>G. Overall Length</li> <li>H. Wheelbase</li> <li>I. Ground Clearance</li> </ul> | 14.19 m<br>12.19 m<br>2.80 m<br>1.10 m<br>2.04 m<br>1.65 m x 2.92 m<br>0.91 m<br>1.75 m<br>3.07 m<br>2.32 m<br>0.20 m |
|----------------------------------------------------------------------------------------------------------------------------------------------------------------------------------------------------------------------------------------------------------------------------------------------------------------------------------------------------|-----------------------------------------------------------------------------------------------------------------------|
| <ul><li> Platform Capacity</li><li> Capacity on Deck Extension</li></ul>                                                                                                                                                                                                                                                                           | 360 kg<br>120 kg                                                                                                      |
| Lift/Lower Time                                                                                                                                                                                                                                                                                                                                    | 54/50 sec.                                                                                                            |
| Maximum Drive Height                                                                                                                                                                                                                                                                                                                               | 9.14 m                                                                                                                |
| Machine weight                                                                                                                                                                                                                                                                                                                                     | 5,300 kg                                                                                                              |
| <ul> <li>Maximum Ground Bearing Pressure</li> </ul>                                                                                                                                                                                                                                                                                                | 4.3 kg/cm <sup>2</sup>                                                                                                |
| <ul> <li>Drive Speed — Lowered</li> </ul>                                                                                                                                                                                                                                                                                                          | 4.8 km/h                                                                                                              |
| Gradeability                                                                                                                                                                                                                                                                                                                                       | 35%                                                                                                                   |
| <ul> <li>Turning Radius — Inside</li> </ul>                                                                                                                                                                                                                                                                                                        | 2.29 m                                                                                                                |
| <ul> <li>Turning Radius — Outside</li> </ul>                                                                                                                                                                                                                                                                                                       | 4.88 m                                                                                                                |