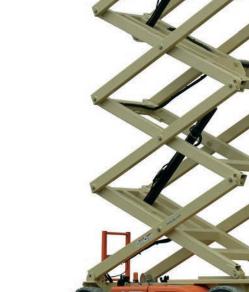

- · 20 amp automatic battery charger
- Automatic rear wheel brakes
- Sculptured steel hoods
- 3 degree tilt alarm and indicator light
- Steel scissor guards
- Oscillating rear axle
- · Lifting/tie down lugs
- Lubrication free scissor arm bushings
- Scissor maintenance prop AC cable to platform
- Ground control selector switch with
- key lock Battery condition indicator
- Hour meter
- Horn
- · Manual descent pull cable
- · Detachable battery compartments
  - **Standard Specifications**
- Tyres (non-marking)
- Drive Motors
- Batteries
- Charger (120/240V 50/60HZ)
- Hydraulic System
- **Dual Electric Traction** 8 x 6V 370 A/hr 20 Amp SCR Automatic 32 L
- **Accessories & Options**
- Hydraulic levelling jacks
- 13mm air line to platform
- 390 A/hr AGM Batteries
- All motion alarm
- Descent alarm
- Alarm package 1
- Platform work-lights
- Amber strobe light • Euro Plug & Socket
- Synthetic Biodegradable Hydraulic Oil
- Special paint colour

# Performance

| <ul> <li>Working Height</li> <li>Platform Height – Elevated</li> <li>A. Stowed Height</li> <li>B. Platform Railing Height</li> <li>C. Stowed Height (Rails Folded)</li> <li>D. Platform Size (W X L)</li> <li>E. Deck Extension</li> <li>F. Overall Width</li> <li>G. Overall Length</li> <li>H. Wheelbase</li> <li>I. Ground Clearance</li> </ul> | 14.19 m<br>12.19 m<br>2.80 m<br>1.10 m<br>2.04 m<br>1.65 m x 2.92 m<br>0.91 m<br>1.75 m<br>3.07 m<br>2.32 m<br>0.20 m |
|----------------------------------------------------------------------------------------------------------------------------------------------------------------------------------------------------------------------------------------------------------------------------------------------------------------------------------------------------|-----------------------------------------------------------------------------------------------------------------------|
| <ul><li> Platform Capacity</li><li> Capacity on Deck Extension</li></ul>                                                                                                                                                                                                                                                                           | 360 kg<br>120 kg                                                                                                      |
| Lift/Lower Time                                                                                                                                                                                                                                                                                                                                    | 54/50 sec.                                                                                                            |
| Maximum Drive Height                                                                                                                                                                                                                                                                                                                               | 9.14 m                                                                                                                |
| Machine weight                                                                                                                                                                                                                                                                                                                                     | 5,300 kg                                                                                                              |
| <ul> <li>Maximum Ground Bearing Pressure</li> </ul>                                                                                                                                                                                                                                                                                                | 4.3 kg/cm <sup>2</sup>                                                                                                |
| <ul> <li>Drive Speed — Lowered</li> </ul>                                                                                                                                                                                                                                                                                                          | 4.8 km/h                                                                                                              |
| Gradeability                                                                                                                                                                                                                                                                                                                                       | 35%                                                                                                                   |
| <ul> <li>Turning Radius — Inside</li> </ul>                                                                                                                                                                                                                                                                                                        | 2.29 m                                                                                                                |
| <ul> <li>Turning Radius — Outside</li> </ul>                                                                                                                                                                                                                                                                                                       | 4.88 m                                                                                                                |