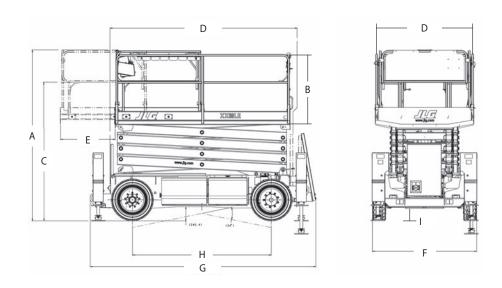

# Performance

| <ul> <li>Working Height</li> <li>Platform Height – Elevated</li> <li>A. Stowed Height</li> <li>B. Platform Railing Height</li> <li>C. Stowed Height (Rails Folded)</li> <li>D. Platform Size (W X L)</li> <li>E. Deck Extension</li> <li>F. Overall Width</li> <li>G. Overall Length</li> <li>H. Wheelbase</li> <li>I. Ground Clearance</li> </ul> | 14.19 m<br>12.19 m<br>2.80 m<br>1.10 m<br>2.04 m<br>1.65 m x 2.92 m<br>0.91 m<br>1.75 m<br>3.07 m<br>2.32 m<br>0.20 m |
|----------------------------------------------------------------------------------------------------------------------------------------------------------------------------------------------------------------------------------------------------------------------------------------------------------------------------------------------------|-----------------------------------------------------------------------------------------------------------------------|
| <ul><li> Platform Capacity</li><li> Capacity on Deck Extension</li></ul>                                                                                                                                                                                                                                                                           | 360 kg<br>120 kg                                                                                                      |
| Lift/Lower Time                                                                                                                                                                                                                                                                                                                                    | 54/50 sec.                                                                                                            |
| Maximum Drive Height                                                                                                                                                                                                                                                                                                                               | 9.14 m                                                                                                                |
| Machine weight                                                                                                                                                                                                                                                                                                                                     | 5,300 kg                                                                                                              |
| <ul> <li>Maximum Ground Bearing Pressure</li> </ul>                                                                                                                                                                                                                                                                                                | 4.3 kg/cm <sup>2</sup>                                                                                                |
| <ul> <li>Drive Speed — Lowered</li> </ul>                                                                                                                                                                                                                                                                                                          | 4.8 km/h                                                                                                              |
| Gradeability                                                                                                                                                                                                                                                                                                                                       | 35%                                                                                                                   |
| <ul> <li>Turning Radius — Inside</li> </ul>                                                                                                                                                                                                                                                                                                        | 2.29 m                                                                                                                |
| <ul> <li>Turning Radius — Outside</li> </ul>                                                                                                                                                                                                                                                                                                       | 4.88 m                                                                                                                |

# Dimensions